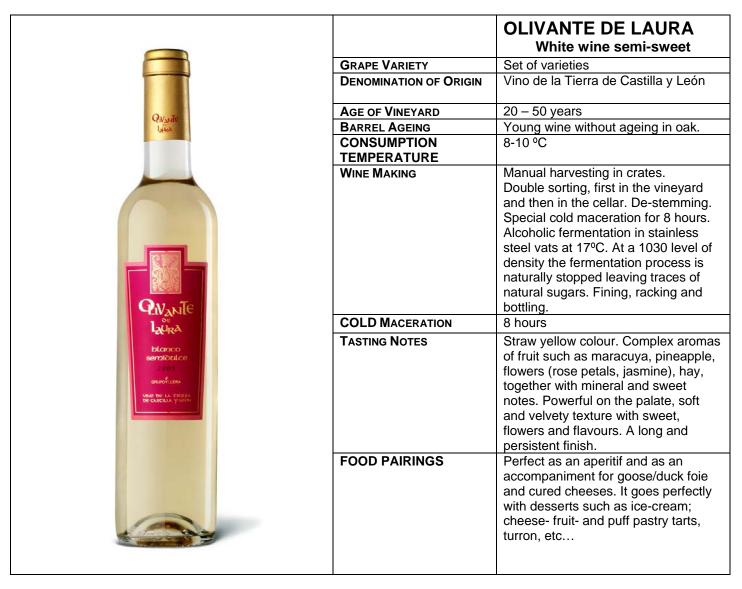

## OLIVANTE DE LAURA PRODUCT CHARACTERISTICS

Page 1/1 Edition:1

Date: 14-12-2009

| PRESENTATION | White bordelaise bottle, capacity 50 cl. Synthetic cork, 44 mm. Golden and pink capsule made of "complex" |  |
|--------------|-----------------------------------------------------------------------------------------------------------|--|
| OTHER        | RESIDUALS VALUES                                                                                          |  |
| ITEMS        | Ocratoxina A: <1ppb                                                                                       |  |
|              | Contains Sulphites                                                                                        |  |
|              | * According to CEE Regulation No 123/2005                                                                 |  |