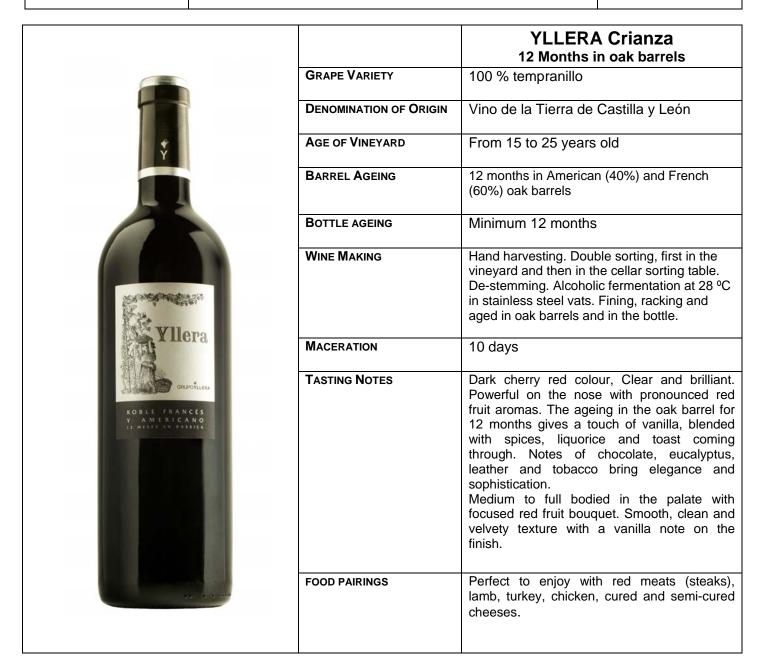

## YLLERA CRIANZA PRODUCT CHARACTERISTICS

Page 1/1 Edition:1

Date: 14-12-2009

| PRESENTATION | Green bordelaise bottle of several capacities. Natural cork, first category. The cork measures depend of the bottle capacity. Black and silver capsule made of complex. |
|--------------|-------------------------------------------------------------------------------------------------------------------------------------------------------------------------|
| OTHER        | RESIDUALS VALUES                                                                                                                                                        |
| ITEMS        | Ocratoxina A: <1ppb                                                                                                                                                     |
|              | Contains Sulphites                                                                                                                                                      |
|              | * According to CEE Regulation No 123/2005                                                                                                                               |